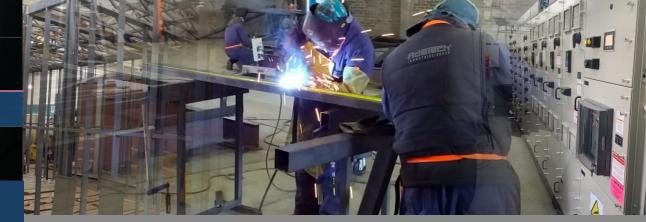

#### **MANUFACTURING**

Structure: Cuts, Stroke and preparation, Armed and dotted, Welding. Painting: Cleaning and preparation of the surface Electricity: Electrical conduits, Support, Installation. Coating: Placing of metal sheets and plywood (Walls and Ceilings), Insulation, Suspended Ceiling, Technical Floor Terminations: Adjustments of internal and external finishes.