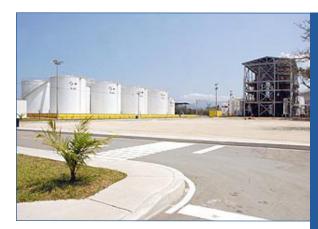

#### ENVIRONMENT

Odin Energy Santa Marta S.A. The company was incorporated under Colombian law, its objective is the refining, transportation, storage and commercialization of Biodiesel from palm oil and its by-products. It is located in Santa Marta, Magdalena, Colombia. Colombia is the 4th producer of palm oil in the world. The Government of Colombia has demonstrated its commitment to a cleaner environment through the enactment of Biofuel laws and incentives for the private sector to lead the industry quickly and locate Colombia as a leader in Biodiesel in this continent.

SETTING UP OF THE BIODIESEL PLANT

Odin Energy | SANTA MARTA | COLOMBIA