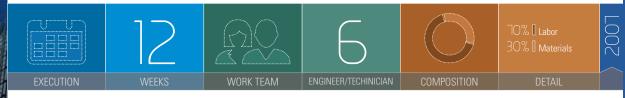

"The system generates biodiesel from palm oil and methanol and can be fully operated through the automatic control system implemented."

The development allows Odin to have the expected production results and the corresponding online information. The plant produces 36,000 tons/year of high quality biodiesel, under the corresponding regulations and compliance with biofuel standards.