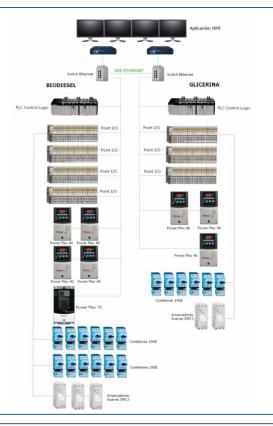

#### SYSTEM DESCRIPTION

The system is controlled through two PLC CONTROL LOGIX 1756-L61, the periphery of devices is communicated through ETHERNET networks, as well as the SCADA system.

Both analog and digital signals are commanded through POINT I/O remote racks.

The motors are driven through Power Flex speed shifters, SMC 3 soft starters and 190E line direct type starters. All of them from the ALLEN BRADLEY family.

The PLC programming was carried out using the RS LOGIX 5000 version 16.03 tool.

The SCADA development was carried out with the RS VIEW 7.3 tool and consists of a start screen, and seven process screens (one per unit), an auxiliary services screen and an alarm screen. The trends and records of all the variables managed by the system are also displayed.