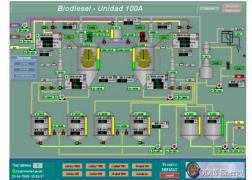

#### SYSTEM DESCRIPTION

The system is controlled through two PLC CONTROL LOGIX 1756-L61, the periphery of devices is communicated through ETHERNET networks, as well as the SCADA system.

Both analog and digital signals are commanded through POINT I/O remote racks.

The motors are driven through Power Flex speed shifters, SMC 3 soft starters and 190E line direct type starters. All of them from the ALLEN BRADLEY family.

The PLC programming was carried out using the RS LOGIX 5000 version 16.03 tool.

The SCADA development was carried out with the RS VIEW 7.3 tool and consists of a start screen, and seven process screens (one per unit), an auxiliary services screen and an alarm screen. The trends and records of all the variables managed by the system are also displayed.

"The system generates biodiesel from palm oil and methanol and can be fully operated through the automatic control system implemented."

The development allows Odin to have the expected production results and the corresponding online information. The plant produces 36,000 tons/year of high quality biodiesel, under the corresponding regulations and compliance with biofuel standards.