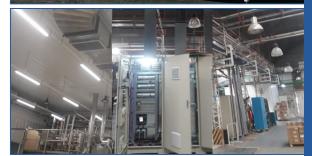

## PROJECT DESCRIPTION

The project consists of several well-defined and important stages that were coordinated in such a way to meet the established deadline:

- 1. Intervention of Transformer Substation, assembly and connection of a 1600A Quadrupole Tmax Switch and ABB Network Analyzer, current transformers; mounting and bending of 50x10mm copper bars.
- 2. Manufacture, assembly and connection of 40 boards, including communication, pneumatic, switch, command, terminal boards, etc.
- 3. Lighting Assembly, in the Board Room, Packaging Room, Sampling Room, Production Hall, new line and Testing and Measurement Room, assembly and connection of 50 devices as: ceiling, hood and emergency equipment for lighting and signaling. 200 mts of profiles were mounted for the distribution of the lighting fixtures and 2,000 m. of cable for the connection of these.
- 4. Complete electromechanical assembly of all the equipment that comprises the New line. The assembly of 950 meters cable ladder trays (average height at 4.00 meters) and perforated cable trays was carried out; laying of 11,000 meters of cables, driving force (sections of 185 mm2, 120 mm2, 70mm2, 50mm2, etc.), grounding (sections 120mm2, 50mm2, 35mm2, etc.) and signals with double sheath (sections 12x1mm2, 7x1mm2, etc.); laying of 350 meters of Singlemode Optical Fiber, assembly of junction box and realization of 24 FO fusions; laying of 400 meters. polyurethane hose for pneumatic connections; assembly and connection of 46 inductive sensors.

- 5. Development of automation software for PLC Siemens, ET200S, Operator Panels and redundant fiber optic ring configuration.
- 6. SAT tests and assistance in the commissioning of all the equipment involved in the project and programming