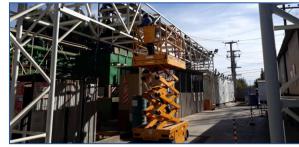

## PROJECT DESCRIPTION

The project consists of several well-defined and important stages that were coordinated in such a way to meet the established deadline:

- 1. Intervention of Transformer Substation, assembly and connection of a 1600A Quadrupole Tmax Switch and ABB Network Analyzer, current transformers; mounting and bending of 50x10mm copper bars.
- 2. Manufacture, assembly and connection of 40 boards, including communication, pneumatic, switch, command, terminal boards, etc.
- 3. Lighting Assembly, in the Board Room, Packaging Room, Sampling Room, Production Hall, new line and Testing and Measurement Room, assembly and connection of 50 devices as: ceiling, hood and emergency equipment for lighting and signaling. 200 mts of profiles were mounted for the distribution of the lighting fixtures and 2,000 m. of cable for the connection of these.
- 4. Complete electromechanical assembly of all the equipment that comprises the New line. The assembly of 950 meters cable ladder trays (average height at 4.00 meters) and perforated cable trays was carried out; laying of 11,000 meters of cables, driving force (sections of 185 mm2, 120 mm2, 70mm2, 50mm2, etc.), grounding (sections 120mm2, 50mm2, 35mm2, etc.) and signals with double sheath (sections 12x1mm2, 7x1mm2, etc.); laying of 350 meters of Singlemode Optical Fiber, assembly of junction box and realization of 24 FO fusions; laying of 400 meters. polyurethane hose for pneumatic connections; assembly and connection of 46 inductive sensors.